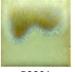

## MAYCO CRACKLE GLAZES

Formulated to create patterns of cracks similar to crazing, Crackle Glazes result in a unique antique look. To highlight the cracks created in firing, antique the piece with india ink (as shown in the images below), acrylic paint, or a mineral-spirit-based woodstain. Apply a coat of the desired color to the fired piece and wipe off with a soft cloth. Crackle glazes are nontoxic, but NOT safe for food or drink containers because of their cracked surface.

See page 16 for the India Ink that we used on these tiles.

| When you buy | <b>1</b> -5 @ | <b>6-11</b> @ | <b>12</b> + @ |
|--------------|---------------|---------------|---------------|
| 4oz          | \$5.50        | \$4.40        | \$4.13        |
| Pint         | \$15.95       | \$12.76       | . \$11.96     |