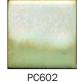

## MAYCO POTTERY CASCADES

These glazes produce special effects when used in combination with other nontoxic glazes. PC602 White intermingles with the other glazes, introducing pure white and blending with the color. PC601 Clear produces a flowing effect and allows the color of the base glaze to show unaltered - but in motion. Use them over or under any nontoxic glazes to experiment and see what you get.

| When you buy | <b>1</b> -5 @ | <b>6-11</b> @ | <b>12</b> + @ |
|--------------|---------------|---------------|---------------|
| 407          | \$6.95        | \$5.56        | \$5.21        |

PC601 Clear

White